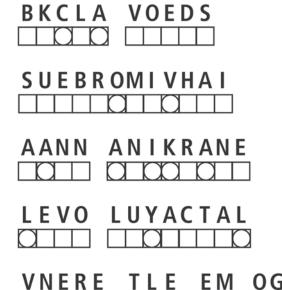

### **Puzzle Solutions**

Sudoku Page 9 Word Search

Screen Scramble

BLACK DOVES

M|I|S|B|E|H|A|V|I|O|U|R

NEVER LET ME GO

Answer: KEIRA KNIGHTLEY