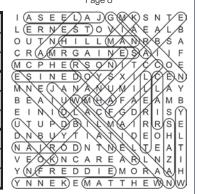

### **Puzzle Solutions**

Sudoku Page 9 Word Search

Screen Scramble

BLACK DOVES

M|I|S|B|E|H|A|V|I|O|U|R

NEVER LET ME GO

Answer: KEIRA KNIGHTLEY