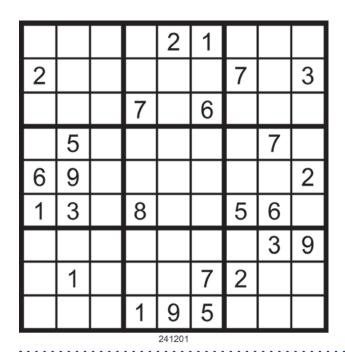

### **Puzzle Solutions**

Sudoku Page 9 Word Search

Screen Scramble

BLACK DOVES

M|I|S|B|E|H|A|V|I|O|U|R

NEVER LET ME GO

Answer: KEIRA KNIGHTLEY