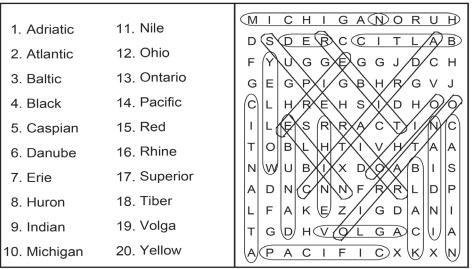

ot been redecorated for 30 years and her family have asked the team to oblige.

DIY Holmes & Holmes Michael shows off the progress on The Twice Done House; The Half Done House is completed.

HGTV Property Brothers: Forever Home The cramped flow and uneven floors of a Los Angeles home make it tough to move

around.
8:00 p.m. DIY Holmes & Holmes Sherry and Michael put finishing touches on the renovation of the Twice Done House.
HGTV Property Brothers: Forever Home A couple need help deciding how make their L.A. bungalow work for their evolving needs.

9:00 p.m. DIY Holmes & Holmes Looking at the dangers of moisture in a home; how to tell if a subfloor needs to be replaced. (N)

9:01 p.m. HGTV Bargain Mansions Tamara works on restoring a 1909 Craftsman home, ripping out its tacky additions.



#### WORD SEARCH

In the grid below, twenty answers can be found that fit the category for today. Circle each answer that you find and list it in the space provided at the right of the grid. Answers can be found in all directions—forward, backward, horizontally, vertically and diagonally. An example is given to get you started. Can you find the twenty answers in today's puzzle?

#### Today's Category: Oceans, Seas, Lakes & Rivers

| М | I | С | Н | I | G | Α | N | 0 | R | U | Н | 1. Pacific 2 |
|---|---|---|---|---|---|---|---|---|---|---|---|--------------|
| D | S | D | Ε | R | С | С | 1 | Т | L | Α | В | 3            |
| F | Υ | U | G | G | Ε | G | G | J | D | С | Н | 4<br>5       |
| G | Ε | G | Р | 1 | G | В | Н | R | G | ٧ | J | 6<br>7       |
| С | L | Н | R | Ε | Н | S | I | D |