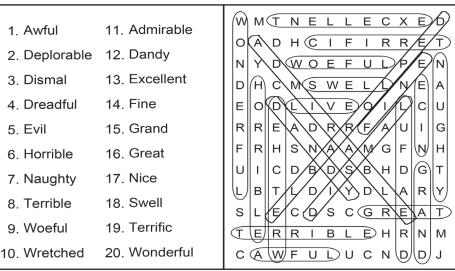

es** Mina and Karen want to make design assistant MJ's dreams a reality. (N)
- 9:00 p.m. DIY Building Off the Grid A contractor battles the elements to build a cliff-side retreat in the Sierra Nevada Mountains.

**HGTV Good Bones** (N)

#### Wednesday

- 8:00 p.m. DIY Stone House Revival A couple recruits Jeff to do a true restoration of the living room in their 1690s stone home.

  HGTV Property Brothers: Forever Home (N)
- **8:30 p.m. DIY Stone House Revival** Jeff and his team take on the Yardley Tavern; the team makes a historic find.
- 9:00 p.m. DIY Stone House Revival Jeff and the team head to Chester County, Pa., to remodel an early 19th-century manor house. (N)
- 9:30 p.m. DIY Stone House Revival Friends recruit Jeff to renovate the 1980s kitchen addition on their 1859 farmhouse.



#### **WORD SEARCH**

In the grid below, twenty answers can be found that fit the category for today. Circle each answer that you find and list it in the space provided at the right of the grid. Answers can be found in all directions—forward, backward, horizontally, vertically and diagonally. An example is given to get you started. Can you find the twenty answers in today's puzzle?

#### Today's Category: Synonyms for BAD or GOOD

| W | M | Т | Ν | Ε | L | L | Ε | С | X | Ε | D |           | Great |
|---|---|---|---|---|---|---|---|---|---|---|---|-----------|-------|
| 0 | Α | D | Н | С | L | F | 1 | R | R | Ε | Т | 3.        |       |
| Ν | Υ | D | W | 0 | Ε | F | U | L | Р | Ε | N |           |       |
| D | Н | С | M | S | W | Ε | L | L | Ν | Ε | Α |           |       |
| Ε | 0 | D |