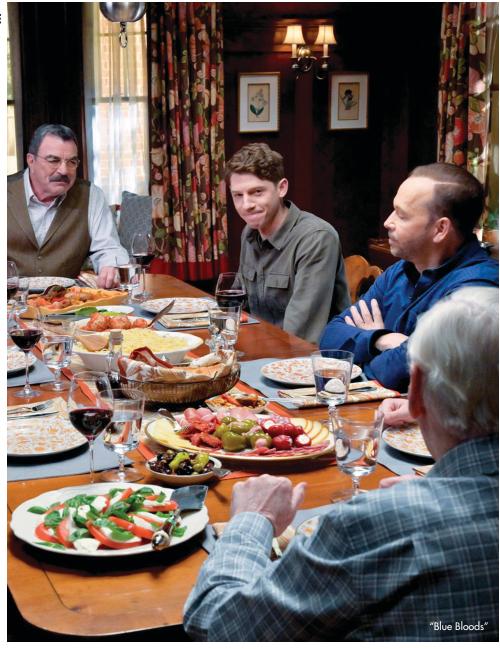

# When food becomes a character in sitcoms and dramas

It is often said that food is the great common denominator, the common thread that unites us all no matter our beliefs, backgrounds or cultures.

On television, it performs a different function, sometimes as a catalyst for a storyline or as a backdrop against which characters can engage with one another. And nowhere is that more true than on "Blue Bloods."

Premiering its 12th season Friday, Oct. 1, on CBS, the venerable cop drama is known for its lively Sunday family dinner scenes in which patriarch Frank (Tom Selleck) and the Reagan family will discuss morally complex issues over meat loaf, roasted chicken or pot roast or whatever craft services whips up.

And the food is real, though no one in the cast except Donnie Wahlberg (who plays Danny Reagan) actually eats. When it takes all day to shoot the family dinner, it's best to pace oneself.

Conversely, food played an unconventional role in "Seinfeld." Of course, everyone remembers the "Soup Nazi" episode, about an eccentric soupmaker who put his customers through the wringer if they're to get a pint of his extraordinary creations. But there were also junior mints, nonfat yogurt, Mackinaw peaches, a big salad, a loaf of rye, an early bird dinner and a discarded eclair that drove Jerry (Jerry Seinfeld), George (Jason