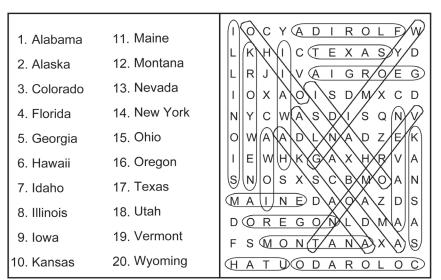

glory. HGTV Good Bones Featuring insider facts and behind-the-scenes footage; Mina and Karen buy a duplex of townhouses. (N)

Karen buy a duplex of townhouses. (N) 9:00 p.m. DIY Building Off the Grid (N) HGTV Good Bones (N)

#### Wednesday

9:00 p.m. DIY Bargain Mansions Tamara revives a 100-year-old Shirtwaist home while accenting the original woodwork. She decides the kitchen is too small and moves it to the dining room. Later, she uses bold design choices to fit the home into the young, contemporary neighborhood. (N) 9:30 p.m. MTV MTV Cribs Cribs gives MTV

9:30 p.m. MTV MTV Cribs Cribs gives MTV viewers a personal tour of their favorite celebrity's home. Guided by the artists themselves, the MTV audience gets to see, first hand, where the artist works and plays, sleeps and lives. (N)



## WORD SEARCH

In the grid below, twenty answers can be found that fit the category for today. Circle each answer that you find and list it in the space provided at the right of the grid. Answers can be found in all directions—forward, backward, horizontally, vertically and diagonally. An example is given to get you started. Can you find the twenty answers in today's puzzle?

## Today's Category: U.S. States

| 1 | 0 | С | Υ | Α | D | I | R | 0 | L | F | W | 1<br>2    |
|---|---|---|---|---|---|---|---|---|---|---|---|-----------|
| L | K | Н | I | С | T | Ε | Χ | Α | S | Υ | D | 3         |
| L | R | J | 1 | V | Α | 1 | G | R | О | Ε | G | 4.     5. |
| 1 | 0 | Χ | Α | 0 | 1 | S | D | M | Χ | С | D | 6<br>7    |
| N | Υ | С | W | Α | S | D | 1 | S | Q | Ν | ٧ | 8         |
| 0 | W | Α