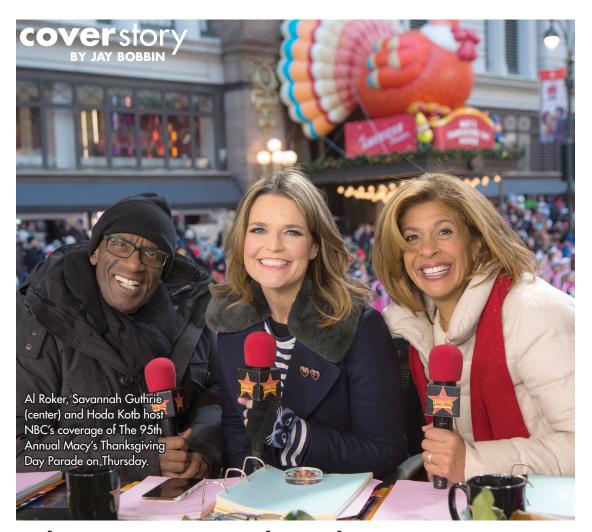

## The Macy's Thanksgiving Day Parade returns to normal – somewhat

For this year's Macy's Thanksgiving Day Parade, the bands are back together.

Last time, the event altered some traditions to meet coronavirus-pandemic protocols, one being the postponement of appearances by marching bands from schools across the country. Since the parade won't be for television only for 2021, spectators will be back as will the bands as NBC broadcasts the 95th annual edition of the New York holiday procession Thursday, Nov. 25. "Today's" Savannah Guthrie, Hoda Kotb and Al Roker will have their usual roles as the three-hour special's hosts.