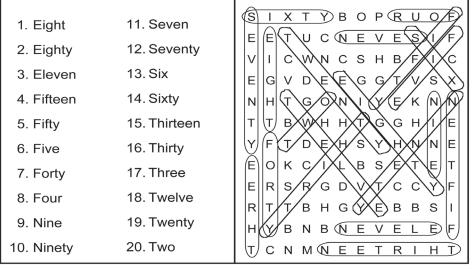

edroom home.
- **9:00 p.m. DIY Fixer Upper** Chip and Jo turn a bland suburban space into a beautiful family home.

#### Sunday

5:30 p.m. 251 WJXX Beautiful Homes & Great Estates

#### Monday

7:00 p.m. DIY Lakefront Bargain Hunt: Renovation Two brothers and their wives

look for a vacation home in Door County, Wisconsin.

#### Tuesday

- 8:00 p.m. 42 WJXT2 60 Minute Makeover DIY Building Off the Grid A couple simplifies with an advanced off-grid home on Colorado's eastern front.
- 9:00 p.m. DIY Building Off the Grid (N) Wednesday
- **8:00 p.m. DIY Fixer Upper** A couple wants to find a place with the character of an older
- HGTV Property Brothers: Forever Home (N)
- 9:00 p.m. DIY Fixer Upper Jordan and Rachel dream of moving to the country, and need help after a contract falls through.



#### WORD SEARCH

In the grid below, twenty answers can be found that fit the category for today. Circle each answer that you find and list it in the space provided at the right of the grid. Answers can be found in all directions—forward, backward, horizontally, vertically and diagonally. An example is given to get you started. Can you find the twenty answers in today's puzzle?

#### **Today's Category: Numbers**

| S | I | Χ | Т | Υ | В | 0 | Р | R | U | 0 | F | 1. Seventy 2. |
|---|---|---|---|---|---|---|---|---|---|---|---|---------------|
| E | Ε | Т | U | С | Ν | Ε | ٧ | Е | S | 1 | F | 3             |
| v | 1 | С | W | Ν | С | S | Н | В | F | 1 | С | 4.       5.   |
| E | G | V | D | Ε | Ε | G | G | Т | ٧ | S | Χ | 6<br>7        |
| N | Н | Т | G | 0 | Ν | I | Υ | Е | K | Ν | N |