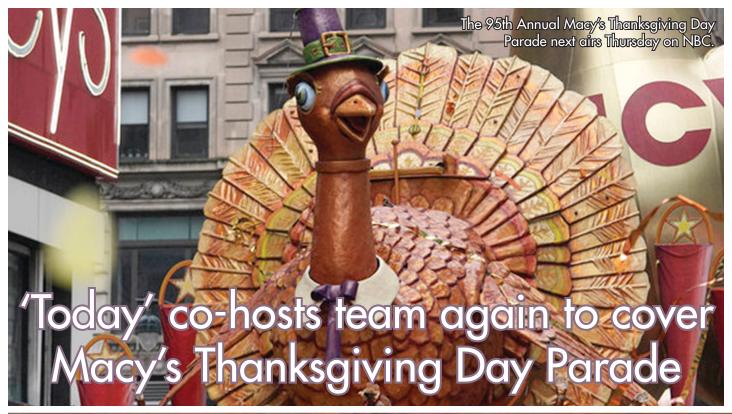

## The Macy's Thanksgiving Day Parade returns to normal – somewhat

For this year's Macy's Thanksgiving Day Parade, the bands are back together.

Last time, the event altered some traditions to meet coronavirus-pandemic protocols, one being the postponement of appearances by marching bands from schools across the country. Since the parade won't be for television only for 2021, spectators will be back as will the bands as NBC broadcasts the 95th annual edition of the New York holiday procession Thursday, Nov. 25. "Today's" Savannah Guthrie, Hoda Kotb and Al Roker will have their usual roles as the three-hour special's hosts.

The number of people permitted to line the parade route will be reduced from the norm by 10 to 20 percent. New character balloons include Grogu (or "Baby Yoda") from "The Mandalorian" and the title figure from "Ada Twist, Scientist." Among the scheduled performers are Carrie Underwood, Kristin Chenoweth (whose former show "WICKED"