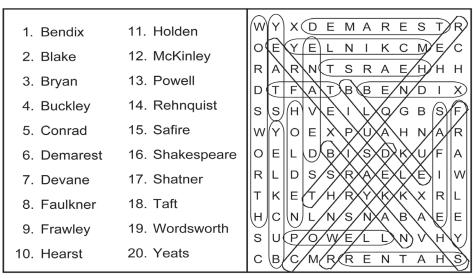

nd. (N) 9:01 p.m. HGTV Home Town The city
- inspector who works with Ben and Erin has a \$60,000 budget but is in need of some help.

## Monday

6:00 p.m. 42 WJXT2 Escape to the Country Alistair helps a couple find a country home in Cornwall; Alistair meets a designer. (N)

## Tuesday

- 6:00 p.m. 4.2 WJXT2 Escape to the Country Jules helps a professional couple look for a country home in Oxfordshire. (N) 8:00 p.m. ANPL Insane Pools: Deeper Dive
- The crew designs a Costa Rican-inspired jungle for a backyard; Mediterraneannspired mini resort. (N)

## Wednesday

- 8:00 p.m. DIY Fixer Upper: Welcome Home Chip and Jo create a European-inspired
- **HGTV Property Brothers: Forever Home**
- 9:00 p.m. DIY Fixer Upper: Welcome Home Chip and Jo take on a project that is close to their hearts. (N)



## WORD SEARCH

In the grid below, twenty answers can be found that fit the category for today. Circle each answer that you find and list it in the space provided at the right of the grid. Answers can be found in all directions—forward, backward, horizontally, vertically and diagonally. An example is given to get you started. Can you find the twenty answers in today's puzzle?

## Today's Category: Men Named William

| W | Υ | Χ | D | Ε | М | Α | R | Ε | S | Т | R |     | Powell |
|---|---|---|---|---|---|---|---|---|---|---|---|-----|--------|
| 0 | Е | Υ | Ε | L | Ν | I | K | С | М | Ε | С | 3.  |        |
| R | Α | R | Ν | Т | S | R | Α | Ε | Н | Н | Н |     |        |
| D | Т | F | Α | Т | В | В | Ε | Ν | D | I | Χ | 6.  |        |
| S | S | Н | ٧ | Ε | 1 | L | Q | G | В | S | F | 8.