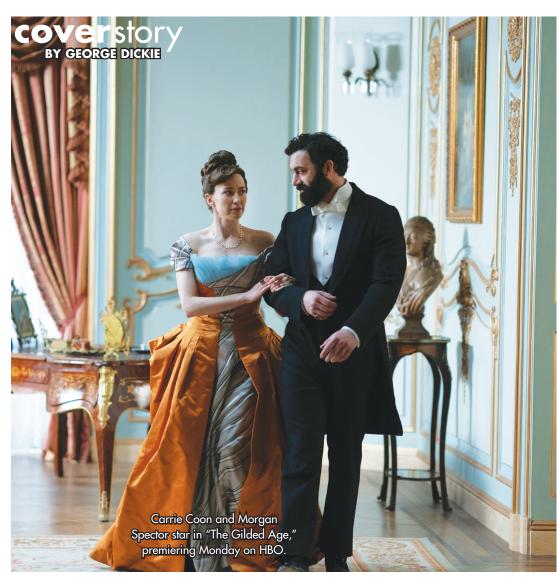

# HBO's 'The Gilded Age' a tale of upheaval in late-1800s New York

Old money clashes with new amid the changing economic order of late-1800s New York in a period drama from "Downton Abbey" creator Julian Fellowes that is upcoming on HBO.

In "The Gilded Age," premiering Monday, Jan. 24, it's 1882 and there is a growing conflict between the old ways and the new. One side is represented by New York socialites Agnes van Rhijn and Ada Brook (Christine Baranski, "The Good Fight," Cynthia Nixon, "And Just Like That ..."), old money sisters who take young niece Marian Brook (Louisa Jacobson, "Gone Hollywood") into their Fifth Ave. brownstone following the death of her father.

To their dismay, their new neighbors are George and Bertha Russell (Morgan Spector, "The Plot Against America," Carrie Coon, "The Nest"), whom they regard as new money riffraff despite that he has made a fortune in railroads and she is a social climber and a capable woman in her own right.

Caught between these worlds is Marian, who must decide whether her future lies with the established order or in going her own way.

The nine-episode first season was filmed in late 2020 and early 2021 around New York City as well as in Newport, R.I., and Troy, N.Y. The turn-of-the-century architecture at these locations was a source of fascination for Spector, who embraced the chance to play someone from that era, albeit with some trepidation.