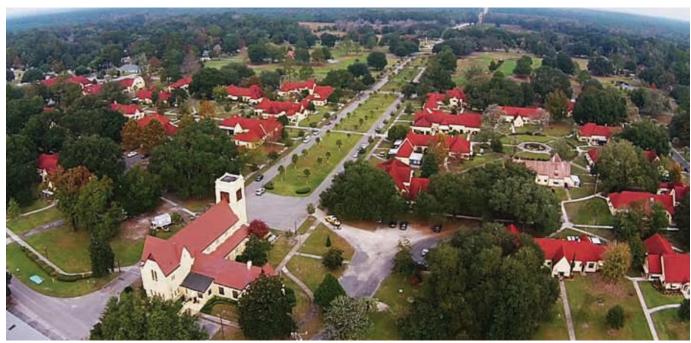

# **Penney Farms**

| Area:                         | .1.44 square miles |
|-------------------------------|--------------------|
| Population                    | 761                |
| HH With Children Under Age 18 | 6%                 |
| Over Age 65                   | 28.2%              |
| Median HH Income              | \$37,344           |
| Adult College Graduates       | 63%                |
| % Home Ownership              | 27.6%              |
| Number of Homes & Apartments  | 450                |
| Zip Code                      | 32079              |

Golf Penney Retirement Community Golf Course

In 1926, department store pioneer J. C. Penney founded the community of Penney Farms. Initially planned as a farming village, the stock market crash changed his plans and he created a retirement community for clergy, honoring his father who was a minister. Penney Farms includes Penney Retirement Community, a 192-acre Christian continuing care community that is home to more about 500 individuals. The community is now listed on the National Register of Historic Places.

Penney Farms is located along State Road 16 in the middle of Clay County, just west of Green Cove Springs. The community is surrounded by lush shade trees coated in Spanish Moss along the J.C. Penney Memorial Scenic Highway. The quiet rural community hosts an annual Christmas parade and several patriotic events throughout the year.