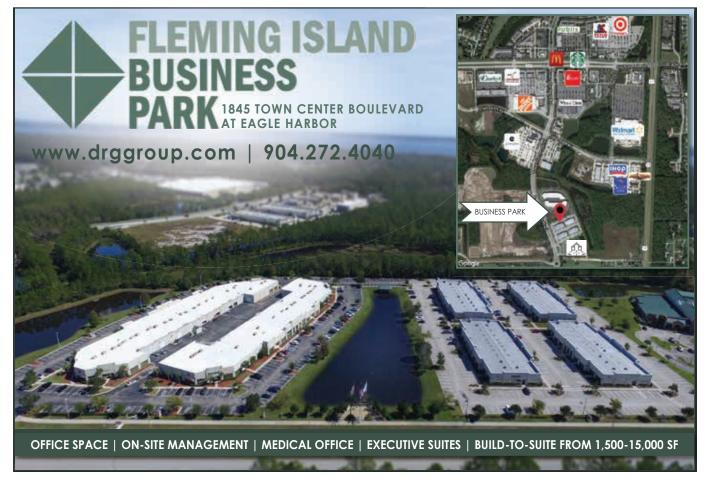

# Fleming Island

| Area:                         | 23.13 square miles |
|-------------------------------|--------------------|
| Population                    | 27,126             |
| HH With Children Under Age 18 | 41.3%              |
| Over Age 65                   | 11.9%              |
| Median HH Income              | \$89,419           |
| Adult College Graduates       | 46.09%             |
| % Home Ownership              | 81.9%              |
| Number of Homes & Apartments  | 9,821              |
| Zip Code                      | 32003              |

Fleming Island is an unincorporated community in Clay County, located 15 miles southwest of Jacksonville and immediately south of and adjacent to Orange Park. Fleming Island is a true island, as it is nestled between the St. Johns River, Black Creek, Swimming Pen Creek and Doctor's Lake. It is the 104th largest community in Florida. Major housing communities include Eagle Harbor, Pace Island and Fleming Island Plantation.

The abundance of activities, restaurants, churches and outdoor attractions makes Fleming Island a perfect family-friendly community. Boating, fishing, kayaking and other water sports are enjoyed on all four waterways surrounding the island. A 7-mile long, 8-foot wide sidewalk runs throughout Fleming Island providing a safe and picturesque place for jogging, walking and biking. Black Creek also boasts walking and hiking trails and Moccasin Slough offers a nature lover's paradise that can be experienced by canoe, kavak or small boat.

Baptist Medical Center Clay provides a 24-hour Emergency Room, Children's Emergency Center, outpatient medical services, and physician offices. It plans to open a fullservice hospital in the future.

Activities in Fleming Island include the Clay County Soccer Club - one of the largest in Florida - as well as several baseball fields, golf courses, parks and tennis courts. The Carmike Cinemas has 12 movie screens and is located within walking distance of several popular restaurants and retail shops. The headquarters of the Clay County Library System is located near Fleming Island High School. Baptist Medical Center - Clay is located on Fleming Island and offers a 24-hour Emergency Room, Children's Emergency Center, outpatient medical services, and physician offices.