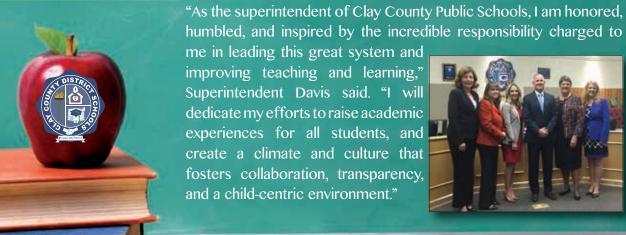

## **Elevate Clay: Improving Teaching and Learning Experiences in Our Schools**

On November 22. Addison Davis was sworn into office as superintendent of Clay County Public Schools. His transition plan, "Elevate Clay", is based on six goals for district leadership:

- 1. Enhance the School Board and Superintendent relationship.
- 2. Improve the instructional framework, processes, and structures that enrich student achievement.

**Addison Davis** Superintendent of Schools