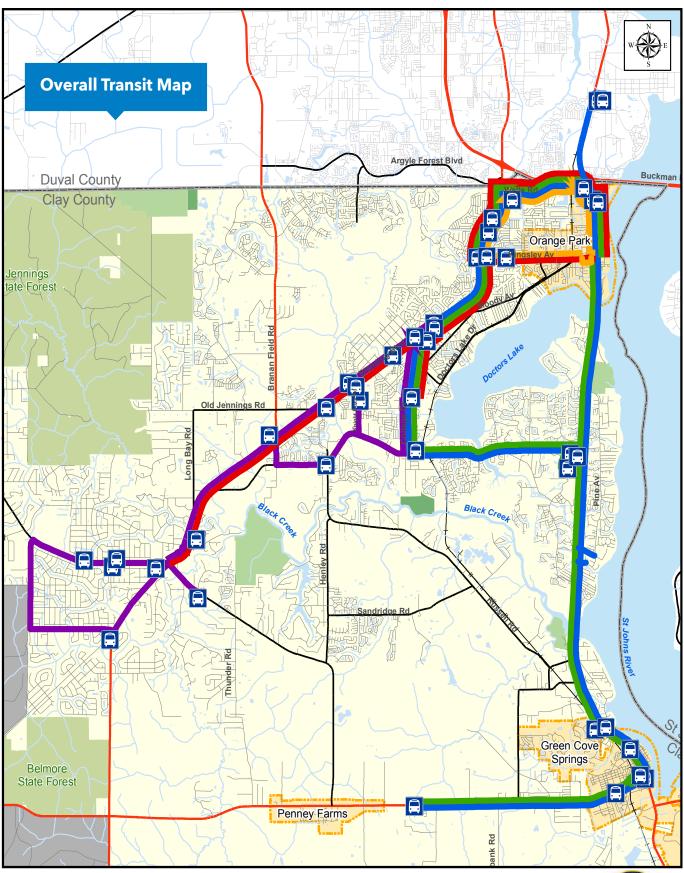

### 42 Health Screening

- 47 **Education**
- **Transportation**
- Clay County Map
- 55 **Economic Development** Possibility Flows, Just South of Jacksonville
- 60 **Clay Golf Courses** Quality Courses in the Region
- 62 2017 Chamber Events Current and Past Military Installations That Helped Shape Our Community
- **64** Elected Representatives
- **67 Active Chamber Members Directory**