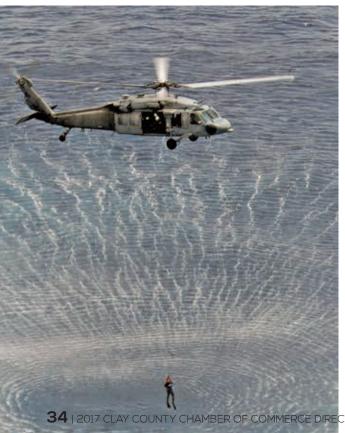

# MILITARY

Clay County has a rich military history and continues to remain involved and impacted by the military presence in northeast Florida. The military is a dominant factor in the Clay County economy as well as in the individual lives of many residents.

The military presence has created thousands of direct and indirect jobs within Clay County, creating millions in sales activity and capital investment. The local bases include Naval Air Station Jacksonville, Blount Island Command, Kings Bay NS, industrial facilities in St. Augustine, Cecil Airport (formerly Master Strike base Cecil Field) and Camp Blanding Joint Trainina Center.

Other military influences across northeast Florida that affect Clay County include the Air National Guard and the United States Coast Guard of Jacksonville. Several regional commands call the area home as they command forces responsible for protecting a good portion of the globe. With so many residents currently or formerly involved in the military, its presence has shaped Clay County throughout the decades and will continue to influence our county in years to come. Consider Clay the best last duty station as the region boasts a high quality of life, lots of jobs, low cost of living and great recreation.