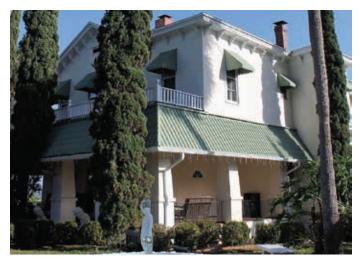

Golf Penney Retirement Community Golf Course

In 1926, department store pioneer J. C. Penney founded the community of Penney Farms. Initially planned as a farming village, the stock market crash changed his plans and he created a retirement community for clergy, honoring his father who was a minister. Penney Farms includes Penney Retirement Community, a 192-acre Christian continuing care community that is home to more about 500 individuals. The community is now listed on the National Register of Historic Places.

Penney Farms is located along State Road 16 in the middle of Clay County, just west of Green Cove Springs. The community is surrounded by lush shade trees coated in Spanish Moss along the J.C. Penney Memorial Scenic Highway. The quiet rural community hosts an annual Christmas parade and several patriotic events throughout the year.