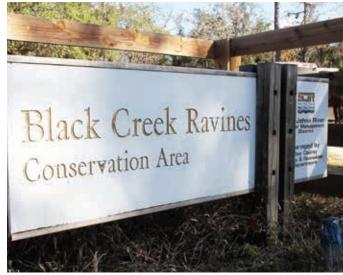

### **Public Parks & Recreation**

Four Silo Park Paul C. Armstrong Park Ridaught Landing Park **Greenwood Park** Jennings State Forest

**Black Creek Ravines** Omega Community Park Hunter-Douglas Park Foxmeadow Recreational Park