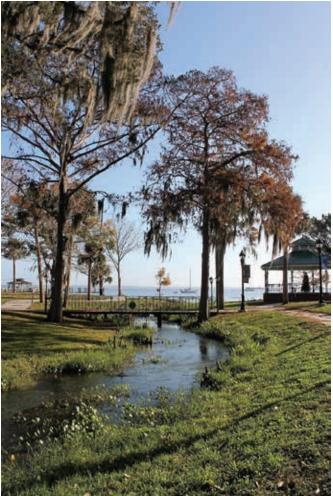

Green Cove Springs is the county seat of Clay County and home to the county courts and government offices, and the Clay County Sheriff's Office. Located along the St. Johns River, it is home to natural springs that made it a prominent tourist attraction for northern residents in the 1880s. Riverboats carried tourists from Jacksonville to enjoy the healing properties of the famous Green Cove Springs waters. There were many large hotels which provided accommodations.

Despite the growth, Green Cove Springs retains a small-city charm. Parades, a Christmas Festival, Railroad Festival, 4th of July celebration and the annual Soul Food Festival draw locals and visitors alike. The CalaVida Arts Festival promotes visual and performing arts, and features storytelling, antiques and book signings. Each month on the 3rd Saturday, the Market in the Park offers a variety of local products and services in Spring Park and on Walnut Street. Other cultural highlights include the Clay County Historical Museum and the Military Museum of North Florida.

### **Public Parks & Recreation**

Ronnie Van Zant Park Vera Francis Hall Park **Bayard Conservation Area** Thomas Hogans Memorial Gym City Pool Augusta Savage Arts & Community Center Magnolia Park Spring Park Camp Chowenwaw Park Augusta Savage Friendship Park