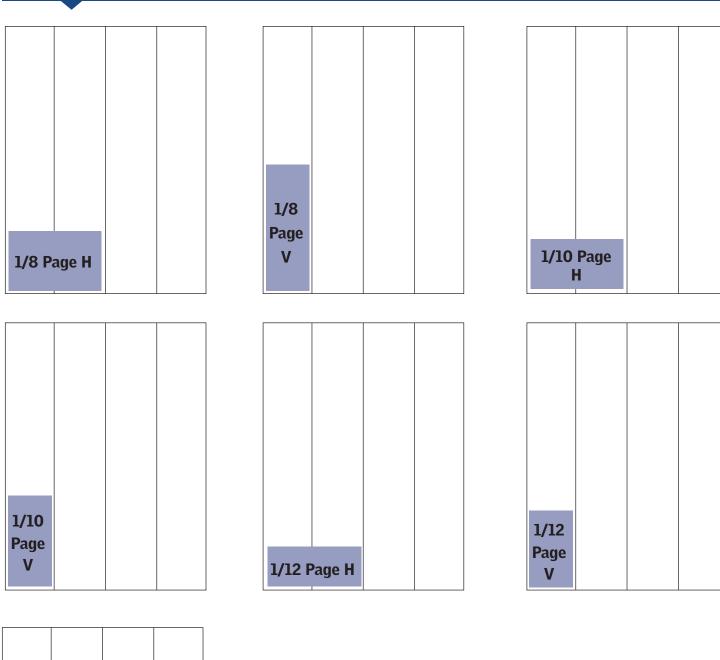

#### **DISPLAY AD SIZES**

|             | Col. SIZE | Dimensions   |
|-------------|-----------|--------------|
| Full Page   | 4x14      | 10.83 x 14.7 |
| Half Page H | 4x7       | 10.83 x 7.3  |
| Half Page V | 2x14      | 5.333 x 14.7 |
| 1/3 Page H  | 4x4.8     | 10.83 x 4.8  |
| 1/3 Page V  | 3x9       | 8.0833 x 9   |
| Qtr. Page H | 4x3.5     | 10.83 x 3.5  |
| Qtr. Page V | 2x7       | 5.333 x 7.3  |
| 1/6 Page H  | 4x2.4     | 10.83 x 2.4  |
| 1/6 Page V  | 2x4.8     | 5.333 x 4.8  |
| 1/8 Page H  | 2x3.5     | 5.333 x 3.5  |
| 1/8 Page V  | 1x7       | 2.583 x 7.3  |
| 1/10 Page H | 2x2.8     | 5.333 x 2.8  |
| 1/10 Page V | 1x5.25    | 2.583 x 5.25 |
| 1/12 Page H | 2x2.3     | 5.333 x 2.3  |
| 1/12 Page V | 1x4.8     | 2.583 x 4.8  |
| 1/16 Page V | 1x3.5     | 2.583 x 3.5  |
|             |           |              |

## **DISPLAY PRINT ADVERTISING SIZES - 4 COLUMN**