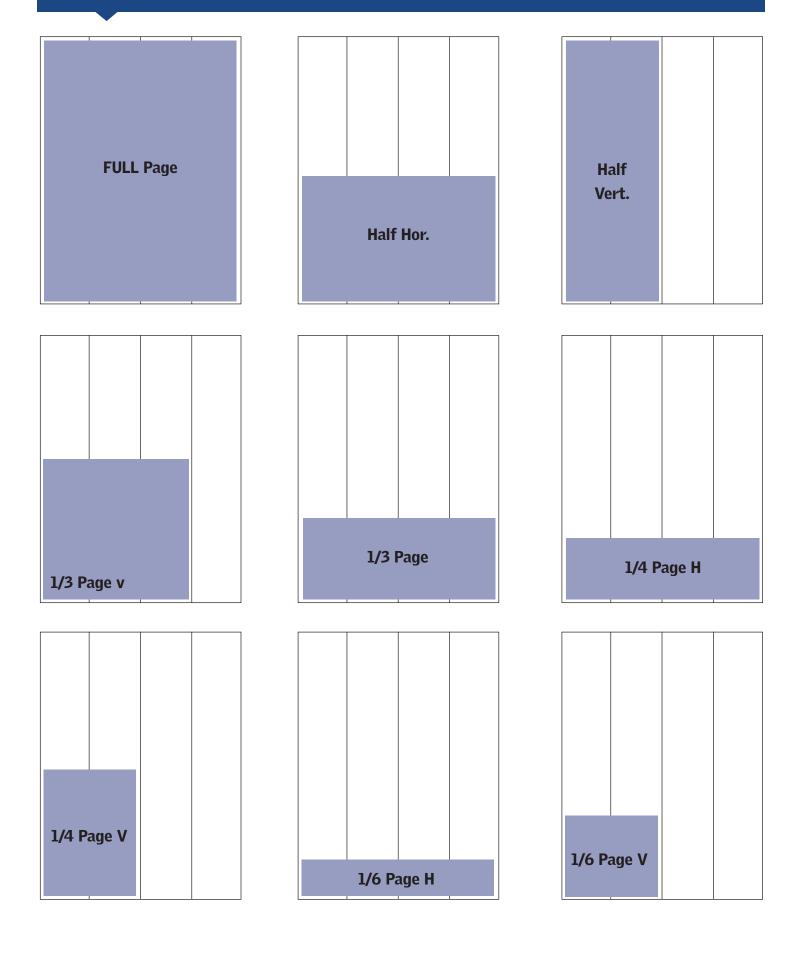

#### **DISPLAY AD SIZES**

|             | Col. SIZE | Dimensions   |
|-------------|-----------|--------------|
| Full Page   | 4x14      | 10.83 x 14.7 |
| Half Page H | 4x7       | 10.83 x 7.3  |
| Half Page V | 2x14      | 5.333 x 14.7 |
| 1/3 Page H  | 4x4.8     | 10.83 x 4.8  |
| 1/3 Page V  | 3x9       | 8.0833 x 9   |
| Qtr. Page H | 4x3.5     | 10.83 x 3.5  |
| Qtr. Page V | 2x7       | 5.333 x 7.3  |
| 1/6 Page H  | 4x2.4     | 10.83 x 2.4  |
| 1/6 Page V  | 2x4.8     | 5.333 x 4.8  |
| 1/8 Page H  | 2x3.5     | 5.333 x 3.5  |
| 1/8 Page V  | 1x7       | 2.583 x 7.3  |
| 1/10 Page H | 2x2.8     | 5.333 x 2.8  |
| 1/10 Page V | 1x5.25    | 2.583 x 5.25 |
| 1/12 Page H | 2x2.3     | 5.333 x 2.3  |
| 1/12 Page V | 1x4.8     | 2.583 x 4.8  |
| 1/16 Page V | 1x3.5     | 2.583 x 3.5  |
|             |           |              |

## **DISPLAY PRINT ADVERTISING SIZES - 4 COLUMN**