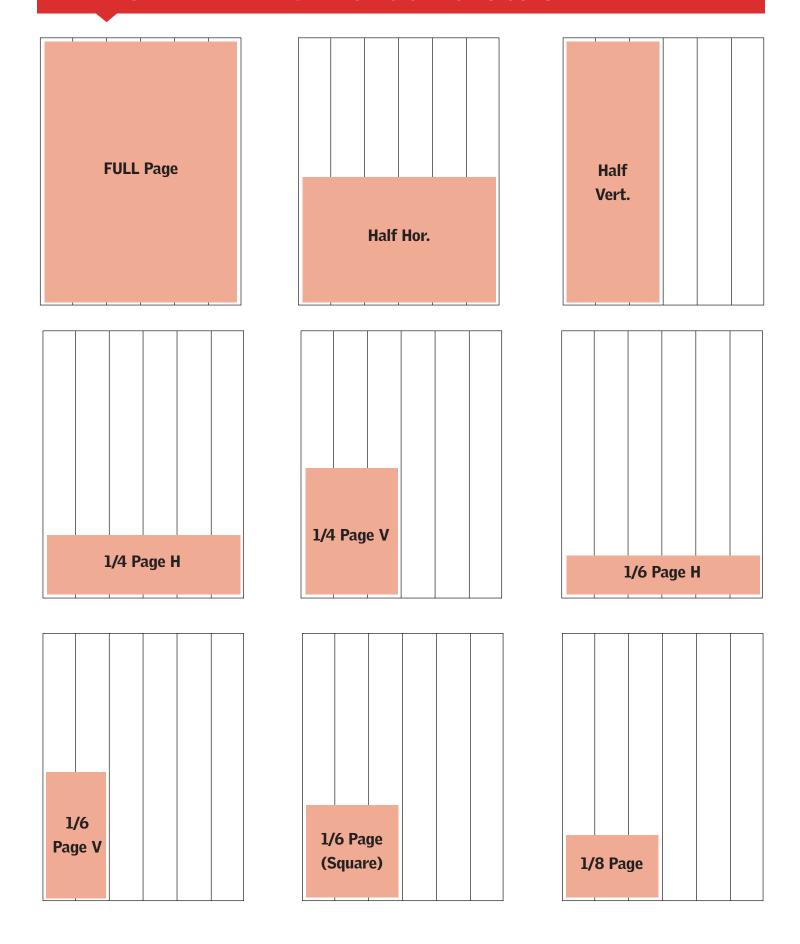

#### **REAL ESTATE AD SIZES**

|                   | Col. SIZE | Dimensions   |
|-------------------|-----------|--------------|
| Full Page         | 6x14      | 10.83 x 14.7 |
| Half Page H       | 6x7       | 10.83 x 7.3  |
| Half Page V       | 3x14      | 5.333 x 14.7 |
| 1/4 Page H        | 6x3.5     | 10.83 x 3.5  |
| 1/4 Page V        | 3x7       | 5.333 x 7.3  |
| 1/6 Page H        | 6x2.4     | 10.83 x 2.4  |
| 1/6 Page V        | 2x7       | 3.5 x 7.3    |
| 1/6 Page (square) | 3x4.8     | 5.333 x 4.8  |
| 1/8 Page          | 3x3.5     | 5.333 x 3.5  |
| 1/12 Page H       | 2x3.5     | 3.5 x 3.5    |
| 1/12 Page V       | 1x7       | 1.667 x 7.3  |
| 1/18 Page H       | 2x2.3     | 3.5 x 2.3    |
| 1/18 Page V       | 1x4.7     | 1.667 x 4.7  |
| 1/24 Page         | 1x3.5     | 1.667 x 3.5  |
| 1/36 Page         | 1x2.3     | 1.667 x 2.3  |

## **REAL ESTATE PRINT ADVERTISING SIZES - 6 COLUMN**