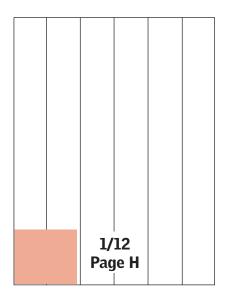

#### **REAL ESTATE AD SIZES**

|                   | Col. SIZE | Dimensions   |
|-------------------|-----------|--------------|
| Full Page         | 6x14      | 10.83 x 14.7 |
| Half Page H       | 6x7       | 10.83 x 7.3  |
| Half Page V       | 3x14      | 5.333 x 14.7 |
| 1/4 Page H        | 6x3.5     | 10.83 x 3.5  |
| 1/4 Page V        | 3x7       | 5.333 x 7.3  |
| 1/6 Page H        | 6x2.4     | 10.83 x 2.4  |
| 1/6 Page V        | 2x7       | 3.5 x 7.3    |
| 1/6 Page (square) | 3x4.8     | 5.333 x 4.8  |
| 1/8 Page          | 3x3.5     | 5.333 x 3.5  |
| 1/12 Page H       | 2x3.5     | 3.5 x 3.5    |
| 1/12 Page V       | 1x7       | 1.667 x 7.3  |
| 1/18 Page H       | 2x2.3     | 3.5 x 2.3    |
| 1/18 Page V       | 1x4.7     | 1.667 x 4.7  |
| 1/24 Page         | 1x3.5     | 1.667 x 3.5  |
| 1/36 Page         | 1x2.3     | 1.667 x 2.3  |

## **REAL ESTATE PRINT ADVERTISING SIZES - 6 COLUMN**