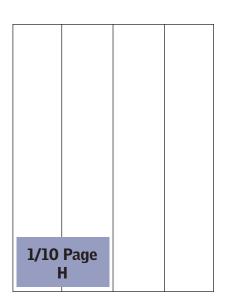

#### **DISPLAY AD SIZES**

|             | Col. SIZE | Dimensions   |
|-------------|-----------|--------------|
| Full Page   | 4x14      | 10.83 x 14.7 |
| Half Page H | 4x7       | 10.83 x 7.3  |
| Half Page V | 2x14      | 5.333 x 14.7 |
| 1/3 Page H  | 4x4.8     | 10.83 x 4.8  |
| 1/3 Page V  | 3x9       | 8.0833 x 9   |
| Qtr. Page H | 4x3.5     | 10.83 x 3.5  |
| Qtr. Page V | 2x7       | 5.333 x 7.3  |
| 1/6 Page H  | 4x2.4     | 10.83 x 2.4  |
| 1/6 Page V  | 2x4.8     | 5.333 x 4.8  |
| 1/8 Page H  | 2x3.5     | 5.333 x 3.5  |
| 1/8 Page V  | 1x7       | 2.583 x 7.3  |
| 1/10 Page H | 2x2.8     | 5.333 x 2.8  |
| 1/10 Page V | 1x5.25    | 2.583 x 5.25 |