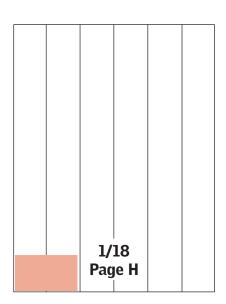

#### **CLASSIFIED AD SIZES**

|             | Col. SIZE | Dimensions   |
|-------------|-----------|--------------|
| Full Page   | 6x14      | 10.83 x 14.7 |
| Half Page H | 6x7       | 10.83 x 7.3  |
| Half Page V | 3x14      | 5.333 x 14.7 |
| 1/12 Page H | 2x3.5     | 3.5 x 3.5    |
| 1/12 Page V | 1x7       | 1.667 x 7.3  |
| 1/18 Page H | 2x2.3     | 3.5 x 2.3    |
| 1/18 Page V | 1x4.7     | 1.667 x 4.7  |
| 1/24 Page V | 1x3.5     | 1.667 x 3.5  |
| 1/36 Page   | 1x2.3     | 1.667 x 2.3  |

#### **REAL ESTATE AD SIZES**

|                   | Col. SIZE | Dimensions   |
|-------------------|-----------|--------------|
| Full Page         | 6x14      | 10.83 x 14.7 |
| Half Page H       | 6x7       | 10.83 x 7.3  |
| Half Page V       | 3x14      | 5.333 x 14.7 |
| 1/4 Page H        | 6x3.5     | 10.83 x 3.5  |
| 1/4 Page V        | 3x7       | 5.333 x 7.3  |
| 1/6 Page H        | 6x2.4     | 10.83 x 2.4  |
| 1/6 Page V        | 2x7       | 3.5 x 7.3    |
| 1/6 Page (square) | 3x4.8     | 5.333 x 4.8  |
| 1/8 Page          | 3x3.5     | 5.333 x 3.5  |
| 1/12 Page H       | 2x3.5     | 3.5 x 3.5    |
| 1/12 Page V       | 1x7       | 1.667 x 7.3  |
| 1/18 Page H       | 2x2.3     | 3.5 x 2.3    |
| 1/18 Page V       | 1x4.7     | 1.667 x 4.7  |
| 1/24 Page         | 1x3.5     | 1.667 x 3.5  |
| 1/36 Page         | 1x2.3     | 1.667 x 2.3  |