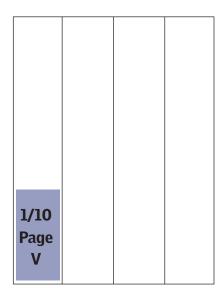

#### **DISPLAY AD SIZES**

|             | Col. SIZE | Dimensions   |
|-------------|-----------|--------------|
| Full Page   | 4x14      | 10.83 x 14.7 |
| Half Page H | 4x7       | 10.83 x 7.3  |
| Half Page V | 2x14      | 5.333 x 14.7 |
| 1/3 Page H  | 4x4.8     | 10.83 x 4.8  |
| 1/3 Page V  | 3x9       | 8.0833 x 9   |
| Qtr. Page H | 4x3.5     | 10.83 x 3.5  |
| Qtr. Page V | 2x7       | 5.333 x 7.3  |
| 1/6 Page H  | 4x2.4     | 10.83 x 2.4  |
| 1/6 Page V  | 2x4.8     | 5.333 x 4.8  |
| 1/8 Page H  | 2x3.5     | 5.333 x 3.5  |
| 1/8 Page V  | 1x7       | 2.583 x 7.3  |
| 1/10 Page H | 2x2.8     | 5.333 x 2.8  |
| 1/10 Page V | 1x5.25    | 2.583 x 5.25 |