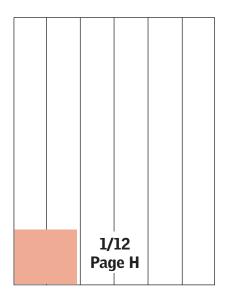

#### **CLASSIFIED AD SIZES**

|             | Col. SIZE | Dimensions   |
|-------------|-----------|--------------|
| Full Page   | 6x14      | 10.83 x 14.7 |
| Half Page H | 6x7       | 10.83 x 7.3  |
| Half Page V | 3x14      | 5.333 x 14.7 |
| 1/12 Page H | 2x3.5     | 3.5 x 3.5    |
| 1/12 Page V | 1x7       | 1.667 x 7.3  |
| 1/18 Page H | 2x2.3     | 3.5 x 2.3    |
| 1/18 Page V | 1x4.7     | 1.667 x 4.7  |
| 1/24 Page V | 1x3.5     | 1.667 x 3.5  |
| 1/36 Page   | 1x2.3     | 1.667 x 2.3  |

#### **REAL ESTATE AD SIZES**

|                   | Col. SIZE | Dimensions   |
|-------------------|-----------|--------------|
| Full Page         | 6x14      | 10.83 x 14.7 |
| Half Page H       | 6x7       | 10.83 x 7.3  |
| Half Page V       | 3x14      | 5.333 x 14.7 |
| 1/4 Page H        | 6x3.5     | 10.83 x 3.5  |
| 1/4 Page V        | 3x7       | 5.333 x 7.3  |
| 1/6 Page H        | 6x2.4     | 10.83 x 2.4  |
| 1/6 Page V        | 2x7       | 3.5 x 7.3    |
| 1/6 Page (square) | 3x4.8     | 5.333 x 4.8  |
| 1/8 Page          | 3x3.5     | 5.333 x 3.5  |
| 1/12 Page H       | 2x3.5     | 3.5 x 3.5    |
| 1/12 Page V       | 1x7       | 1.667 x 7.3  |
| 1/18 Page H       | 2x2.3     | 3.5 x 2.3    |
| 1/18 Page V       | 1x4.7     | 1.667 x 4.7  |
| 1/24 Page         | 1x3.5     | 1.667 x 3.5  |
| 1/36 Page         | 1x2.3     | 1.667 x 2.3  |