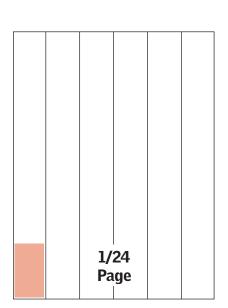

#### **REAL ESTATE AD SIZES**

|                   | Col. SIZE | Dimensions   |
|-------------------|-----------|--------------|
| Full Page         | 6x14      | 10.83 x 14.7 |
| Half Page H       | 6x7       | 10.83 x 7.3  |
| Half Page V       | 3x14      | 5.333 x 14.7 |
| 1/4 Page H        | 6x3.5     | 10.83 x 3.5  |
| 1/4 Page V        | 3x7       | 5.333 x 7.3  |
| 1/6 Page H        | 6x2.4     | 10.83 x 2.4  |
| 1/6 Page V        | 2x7       | 3.5 x 7.3    |
| 1/6 Page (square) | 3x4.8     | 5.333 x 4.8  |
| 1/8 Page          | 3x3.5     | 5.333 x 3.5  |
| 1/12 Page H       | 2x3.5     | 3.5 x 3.5    |
| 1/12 Page V       | 1x7       | 1.667 x 7.3  |
| 1/18 Page H       | 2x2.3     | 3.5 x 2.3    |
| 1/18 Page V       | 1x4.7     | 1.667 x 4.7  |
| 1/24 Page         | 1x3.5     | 1.667 x 3.5  |
| 1/36 Page         | 1x2.3     | 1.667 x 2.3  |