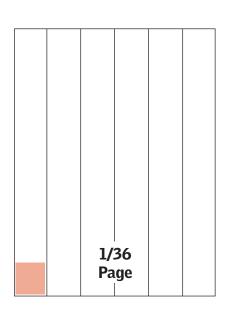

#### **REAL ESTATE AD SIZES**

|                   | Col. SIZE | Dimensions   |
|-------------------|-----------|--------------|
| Full Page         | 6x14      | 10.83 x 14.7 |
| Half Page H       | 6x7       | 10.83 x 7.3  |
| Half Page V       | 3x14      | 5.333 x 14.7 |
| 1/4 Page H        | 6x3.5     | 10.83 x 3.5  |
| 1/4 Page V        | 3x7       | 5.333 x 7.3  |
| 1/6 Page H        | 6x2.4     | 10.83 x 2.4  |
| 1/6 Page V        | 2x7       | 3.5 x 7.3    |
| 1/6 Page (square) | 3x4.8     | 5.333 x 4.8  |
| 1/8 Page          | 3x3.5     | 5.333 x 3.5  |
| 1/12 Page H       | 2x3.5     | 3.5 x 3.5    |
| 1/12 Page V       | 1x7       | 1.667 x 7.3  |
| 1/18 Page H       | 2x2.3     | 3.5 x 2.3    |
| 1/18 Page V       | 1x4.7     | 1.667 x 4.7  |
| 1/24 Page         | 1x3.5     | 1.667 x 3.5  |
| 1/36 Page         | 1x2.3     | 1.667 x 2.3  |