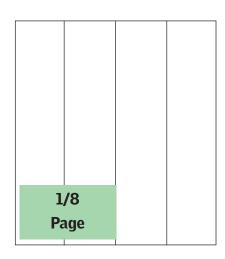

#### **DISPLAY AD SIZES**

|             | Col. SIZE | Dimensions   |
|-------------|-----------|--------------|
| Full Page   | 4x14      | 10.83 x 14.7 |
| Half Page H | 4x7       | 10.83 x 7.3  |
| Half Page V | 2x14      | 5.333 x 14.7 |
| 1/3 Page H  | 4x4.8     | 10.83 x 4.8  |
| 1/3 Page V  | 3x9       | 8.0833 x 9   |
| Qtr. Page H | 4x3.5     | 10.83 x 3.5  |
| Qtr. Page V | 2x7       | 5.333 x 7.3  |
| 1/6 Page H  | 4x2.4     | 10.83 x 2.4  |
| 1/6 Page V  | 2x4.8     | 5.333 x 4.8  |
| 1/8 Page H  | 2x3.5     | 5.333 x 3.5  |
| 1/8 Page V  | 1x7       | 2.583 x 7.3  |
| 1/10 Page H | 2x2.8     | 5.333 x 2.8  |
| 1/10 Page V | 1x5.25    | 2.583 x 5.25 |

## **DISPLAY PRINT ADVERTISING SIZES - 4 COLUMN**