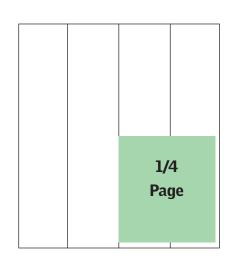

#### **DISPLAY AD SIZES**

|             | Col. SIZE | Dimensions   |
|-------------|-----------|--------------|
| Full Page   | 4x14      | 10.83 x 14.7 |
| Half Page H | 4x7       | 10.83 x 7.3  |
| Half Page V | 2x14      | 5.333 x 14.7 |
| 1/3 Page H  | 4x4.8     | 10.83 x 4.8  |
| 1/3 Page V  | 3x9       | 8.0833 x 9   |
| Qtr. Page H | 4x3.5     | 10.83 x 3.5  |
| Qtr. Page V | 2x7       | 5.333 x 7.3  |
| 1/6 Page H  | 4x2.4     | 10.83 x 2.4  |
| 1/6 Page V  | 2x4.8     | 5.333 x 4.8  |
| 1/8 Page H  | 2x3.5     | 5.333 x 3.5  |
| 1/8 Page V  | 1x7       | 2.583 x 7.3  |
| 1/10 Page H | 2x2.8     | 5.333 x 2.8  |
| 1/10 Page V | 1x5.25    | 2.583 x 5.25 |

## **DISPLAY PRINT ADVERTISING SIZES - 4 COLUMN**