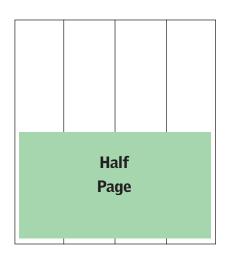

#### **DISPLAY AD SIZES**

|             | Col. SIZE | Dimensions   |
|-------------|-----------|--------------|
| Full Page   | 4x14      | 10.83 x 14.7 |
| Half Page H | 4x7       | 10.83 x 7.3  |
| Half Page V | 2x14      | 5.333 x 14.7 |
| 1/3 Page H  | 4x4.8     | 10.83 x 4.8  |
| 1/3 Page V  | 3x9       | 8.0833 x 9   |
| Qtr. Page H | 4x3.5     | 10.83 x 3.5  |
| Qtr. Page V | 2x7       | 5.333 x 7.3  |
| 1/6 Page H  | 4x2.4     | 10.83 x 2.4  |
| 1/6 Page V  | 2x4.8     | 5.333 x 4.8  |
| 1/8 Page H  | 2x3.5     | 5.333 x 3.5  |
| 1/8 Page V  | 1x7       | 2.583 x 7.3  |
| 1/10 Page H | 2x2.8     | 5.333 x 2.8  |
| 1/10 Page V | 1x5.25    | 2.583 x 5.25 |

#### **CLASSIFIED AD SIZES**

|             | Col. SIZE | Dimensions   |
|-------------|-----------|--------------|
| Full Page   | 6x14      | 10.83 x 14.7 |
| Half Page H | 6x7       | 10.83 x 7.3  |
| Half Page V | 3x14      | 5.333 x 14.7 |
| 1/12 Page H | 2x3.5     | 3.5 x 3.5    |
| 1/12 Page V | 1x7       | 1.667 x 7.3  |
| 1/18 Page H | 2x2.3     | 3.5 x 2.3    |
| 1/18 Page V | 1x4.7     | 1.667 x 4.7  |
| 1/24 Page V | 1x3.5     | 1.667 x 3.5  |
| 1/36 Page   | 1x2.3     | 1.667 x 2.3  |

#### **REAL ESTATE AD SIZES**

|                   | Col. SIZE | Dimensions   |
|-------------------|-----------|--------------|
| Full Page         | 6x14      | 10.83 x 14.7 |
| Half Page H       | 6x7       | 10.83 x 7.3  |
| Half Page V       | 3x14      | 5.333 x 14.7 |
| 1/4 Page H        | 6x3.5     | 10.83 x 3.5  |
| 1/4 Page V        | 3x7       | 5.333 x 7.3  |
| 1/6 Page H        | 6x2.4     | 10.83 x 2.4  |
| 1/6 Page V        | 2x7       | 3.5 x 7.3    |
| 1/6 Page (square) | 3x4.8     | 5.333 x 4.8  |
| 1/8 Page          | 3x3.5     | 5.333 x 3.5  |
| 1/12 Page H       | 2x3.5     | 3.5 x 3.5    |
| 1/12 Page V       | 1x7       | 1.667 x 7.3  |
| 1/18 Page H       | 2x2.3     | 3.5 x 2.3    |
| 1/18 Page V       | 1x4.7     | 1.667 x 4.7  |
| 1/24 Page         | 1x3.5     | 1.667 x 3.5  |
| 1/36 Page         | 1x2.3     | 1.667 x 2.3  |