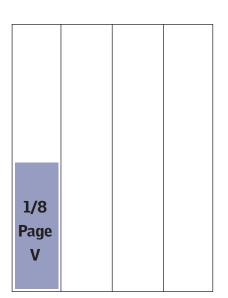

#### **DISPLAY AD SIZES**

|             | Col. SIZE | Dimensions   |
|-------------|-----------|--------------|
| Full Page   | 4x14      | 10.83 x 14.7 |
| Half Page H | 4x7       | 10.83 x 7.3  |
| Half Page V | 2x14      | 5.333 x 14.7 |
| 1/3 Page H  | 4x4.8     | 10.83 x 4.8  |
| 1/3 Page V  | 3x9       | 8.0833 x 9   |
| Qtr. Page H | 4x3.5     | 10.83 x 3.5  |
| Qtr. Page V | 2x7       | 5.333 x 7.3  |
| 1/6 Page H  | 4x2.4     | 10.83 x 2.4  |
| 1/6 Page V  | 2x4.8     | 5.333 x 4.8  |
| 1/8 Page H  | 2x3.5     | 5.333 x 3.5  |
| 1/8 Page V  | 1x7       | 2.583 x 7.3  |
| 1/10 Page H | 2x2.8     | 5.333 x 2.8  |
| 1/10 Page V | 1x5.25    | 2.583 x 5.25 |