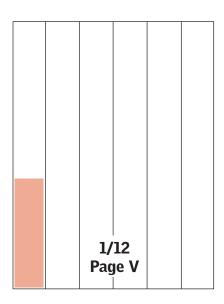

#### **CLASSIFIED AD SIZES**

|             | Col. SIZE | Dimensions   |
|-------------|-----------|--------------|
| Full Page   | 6x14      | 10.83 x 14.7 |
| Half Page H | 6x7       | 10.83 x 7.3  |
| Half Page V | 3x14      | 5.333 x 14.7 |
| 1/12 Page H | 2x3.5     | 3.5 x 3.5    |
| 1/12 Page V | 1x7       | 1.667 x 7.3  |
| 1/18 Page H | 2x2.3     | 3.5 x 2.3    |
| 1/18 Page V | 1x4.7     | 1.667 x 4.7  |
| 1/24 Page V | 1x3.5     | 1.667 x 3.5  |
| 1/36 Page   | 1x2.3     | 1.667 x 2.3  |

#### **REAL ESTATE AD SIZES**

|                   | Col. SIZE | Dimensions   |
|-------------------|-----------|--------------|
| Full Page         | 6x14      | 10.83 x 14.7 |
| Half Page H       | 6x7       | 10.83 x 7.3  |
| Half Page V       | 3x14      | 5.333 x 14.7 |
| 1/4 Page H        | 6x3.5     | 10.83 x 3.5  |
| 1/4 Page V        | 3x7       | 5.333 x 7.3  |
| 1/6 Page H        | 6x2.4     | 10.83 x 2.4  |
| 1/6 Page V        | 2x7       | 3.5 x 7.3    |
| 1/6 Page (square) | 3x4.8     | 5.333 x 4.8  |
| 1/8 Page          | 3x3.5     | 5.333 x 3.5  |
| 1/12 Page H       | 2x3.5     | 3.5 x 3.5    |
| 1/12 Page V       | 1x7       | 1.667 x 7.3  |
| 1/18 Page H       | 2x2.3     | 3.5 x 2.3    |
| 1/18 Page V       | 1x4.7     | 1.667 x 4.7  |
| 1/24 Page         | 1x3.5     | 1.667 x 3.5  |
| 1/36 Page         | 1x2.3     | 1.667 x 2.3  |