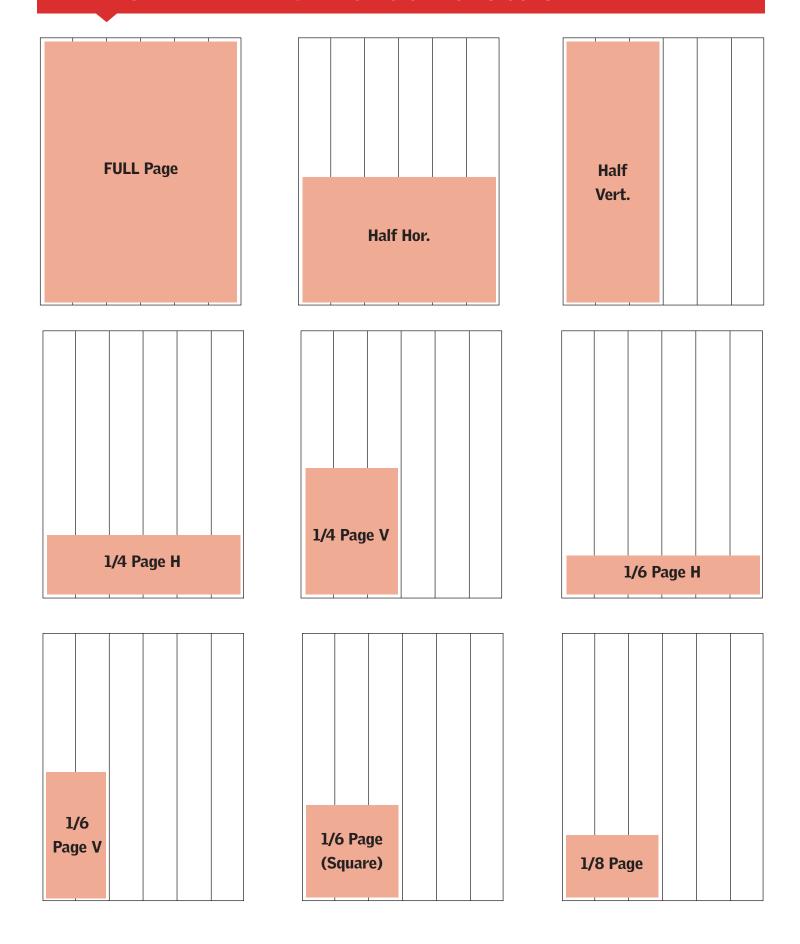

#### **CLASSIFIED AD SIZES**

|             | Col. SIZE | Dimensions   |
|-------------|-----------|--------------|
| Full Page   | 6x14      | 10.83 x 14.7 |
| Half Page H | 6x7       | 10.83 x 7.3  |
| Half Page V | 3x14      | 5.333 x 14.7 |
| 1/12 Page H | 2x3.5     | 3.5 x 3.5    |
| 1/12 Page V | 1x7       | 1.667 x 7.3  |
| 1/18 Page H | 2x2.3     | 3.5 x 2.3    |
| 1/18 Page V | 1x4.7     | 1.667 x 4.7  |
| 1/24 Page V | 1x3.5     | 1.667 x 3.5  |
| 1/36 Page   | 1x2.3     | 1.667 x 2.3  |

#### **REAL ESTATE AD SIZES**

|                   | Col. SIZE | Dimensions   |
|-------------------|-----------|--------------|
| Full Page         | 6x14      | 10.83 x 14.7 |
| Half Page H       | 6x7       | 10.83 x 7.3  |
| Half Page V       | 3x14      | 5.333 x 14.7 |
| 1/4 Page H        | 6x3.5     | 10.83 x 3.5  |
| 1/4 Page V        | 3x7       | 5.333 x 7.3  |
| 1/6 Page H        | 6x2.4     | 10.83 x 2.4  |
| 1/6 Page V        | 2x7       | 3.5 x 7.3    |
| 1/6 Page (square) | 3x4.8     | 5.333 x 4.8  |
| 1/8 Page          | 3x3.5     | 5.333 x 3.5  |
| 1/12 Page H       | 2x3.5     | 3.5 x 3.5    |
| 1/12 Page V       | 1x7       | 1.667 x 7.3  |
| 1/18 Page H       | 2x2.3     | 3.5 x 2.3    |
| 1/18 Page V       | 1x4.7     | 1.667 x 4.7  |
| 1/24 Page         | 1x3.5     | 1.667 x 3.5  |
| 1/36 Page         | 1x2.3     | 1.667 x 2.3  |