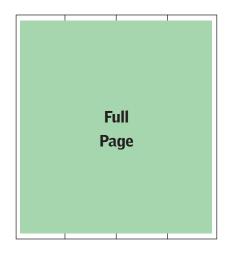

#### **DISPLAY AD SIZES**

|             | Col. SIZE | Dimensions   |
|-------------|-----------|--------------|
| Full Page   | 4x14      | 10.83 x 14.7 |
| Half Page H | 4x7       | 10.83 x 7.3  |
| Half Page V | 2x14      | 5.333 x 14.7 |
| 1/3 Page H  | 4x4.8     | 10.83 x 4.8  |
| 1/3 Page V  | 3x9       | 8.0833 x 9   |
| Qtr. Page H | 4x3.5     | 10.83 x 3.5  |
| Qtr. Page V | 2x7       | 5.333 x 7.3  |
| 1/6 Page H  | 4x2.4     | 10.83 x 2.4  |
| 1/6 Page V  | 2x4.8     | 5.333 x 4.8  |
| 1/8 Page H  | 2x3.5     | 5.333 x 3.5  |
| 1/8 Page V  | 1x7       | 2.583 x 7.3  |
| 1/10 Page H | 2x2.8     | 5.333 x 2.8  |
| 1/10 Page V | 1x5.25    | 2.583 x 5.25 |

#### **CLASSIFIED AD SIZES**

|             | Col. SIZE | Dimensions   |
|-------------|-----------|--------------|
| Full Page   | 6x14      | 10.83 x 14.7 |
| Half Page H | 6x7       | 10.83 x 7.3  |
| Half Page V | 3x14      | 5.333 x 14.7 |
| 1/12 Page H | 2x3.5     | 3.5 x 3.5    |
| 1/12 Page V | 1x7       | 1.667 x 7.3  |
| 1/18 Page H | 2x2.3     | 3.5 x 2.3    |
| 1/18 Page V | 1x4.7     | 1.667 x 4.7  |
| 1/24 Page V | 1x3.5     | 1.667 x 3.5  |
| 1/36 Page   | 1x2.3     | 1.667 x 2.3  |

#### **REAL ESTATE AD SIZES**

|                   | Col. SIZE | Dimensions   |
|-------------------|-----------|--------------|
| Full Page         | 6x14      | 10.83 x 14.7 |
| Half Page H       | 6x7       | 10.83 x 7.3  |
| Half Page V       | 3x14      | 5.333 x 14.7 |
| 1/4 Page H        | 6x3.5     | 10.83 x 3.5  |
| 1/4 Page V        | 3x7       | 5.333 x 7.3  |
| 1/6 Page H        | 6x2.4     | 10.83 x 2.4  |
| 1/6 Page V        | 2x7       | 3.5 x 7.3    |
| 1/6 Page (square) | 3x4.8     | 5.333 x 4.8  |
| 1/8 Page          | 3x3.5     | 5.333 x 3.5  |
| 1/12 Page H       | 2x3.5     | 3.5 x 3.5    |
| 1/12 Page V       | 1x7       | 1.667 x 7.3  |
| 1/18 Page H       | 2x2.3     | 3.5 x 2.3    |
| 1/18 Page V       | 1x4.7     | 1.667 x 4.7  |
| 1/24 Page         | 1x3.5     | 1.667 x 3.5  |
| 1/36 Page         | 1x2.3     | 1.667 x 2.3  |