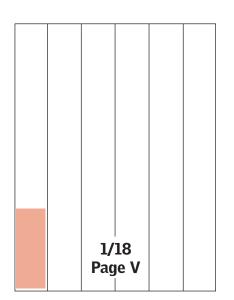

#### **CLASSIFIED AD SIZES**

|             | Col. SIZE | Dimensions   |
|-------------|-----------|--------------|
| Full Page   | 6x14      | 10.83 x 14.7 |
| Half Page H | 6x7       | 10.83 x 7.3  |
| Half Page V | 3x14      | 5.333 x 14.7 |
| 1/12 Page H | 2x3.5     | 3.5 x 3.5    |
| 1/12 Page V | 1x7       | 1.667 x 7.3  |
| 1/18 Page H | 2x2.3     | 3.5 x 2.3    |
| 1/18 Page V | 1x4.7     | 1.667 x 4.7  |
| 1/24 Page V | 1x3.5     | 1.667 x 3.5  |
| 1/36 Page   | 1x2.3     | 1.667 x 2.3  |

#### **REAL ESTATE AD SIZES**

|                   | Col. SIZE | Dimensions   |
|-------------------|-----------|--------------|
| Full Page         | 6x14      | 10.83 x 14.7 |
| Half Page H       | 6x7       | 10.83 x 7.3  |
| Half Page V       | 3x14      | 5.333 x 14.7 |
| 1/4 Page H        | 6x3.5     | 10.83 x 3.5  |
| 1/4 Page V        | 3x7       | 5.333 x 7.3  |
| 1/6 Page H        | 6x2.4     | 10.83 x 2.4  |
| 1/6 Page V        | 2x7       | 3.5 x 7.3    |
| 1/6 Page (square) | 3x4.8     | 5.333 x 4.8  |
| 1/8 Page          | 3x3.5     | 5.333 x 3.5  |
| 1/12 Page H       | 2x3.5     | 3.5 x 3.5    |
| 1/12 Page V       | 1x7       | 1.667 x 7.3  |
| 1/18 Page H       | 2x2.3     | 3.5 x 2.3    |
| 1/18 Page V       | 1x4.7     | 1.667 x 4.7  |
| 1/24 Page         | 1x3.5     | 1.667 x 3.5  |
| 1/36 Page         | 1x2.3     | 1.667 x 2.3  |