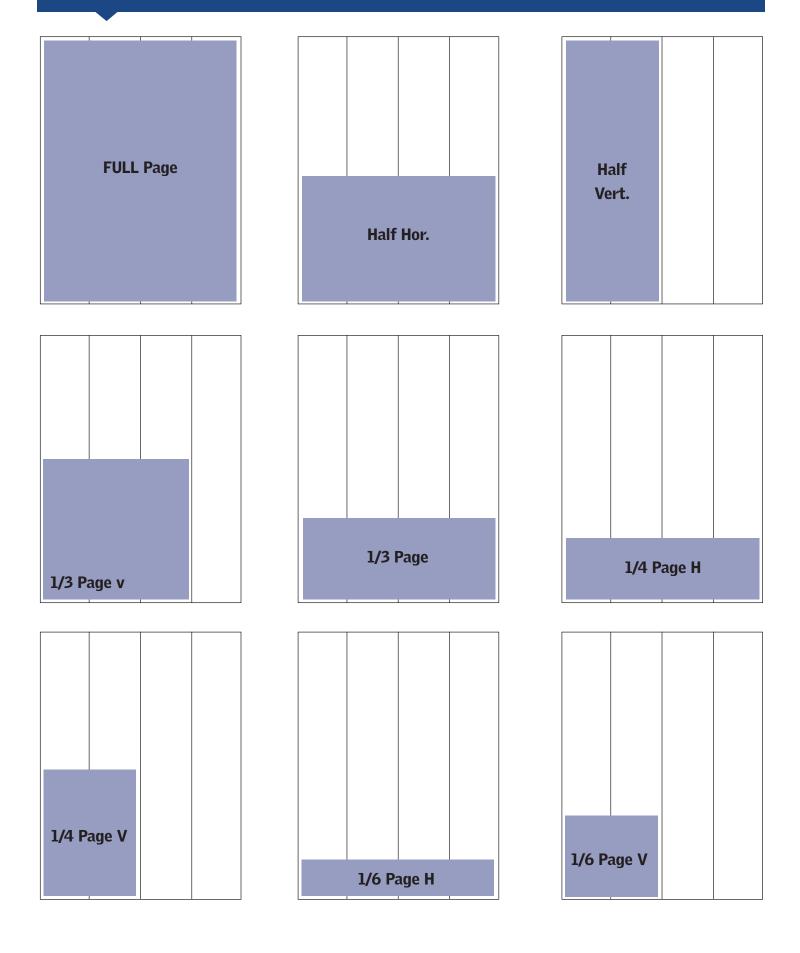

#### **DISPLAY AD SIZES**

|             | Col. SIZE | Dimensions   |
|-------------|-----------|--------------|
| Full Page   | 4x14      | 10.83 x 14.7 |
| Half Page H | 4x7       | 10.83 x 7.3  |
| Half Page V | 2x14      | 5.333 x 14.7 |
| 1/3 Page H  | 4x4.8     | 10.83 x 4.8  |
| 1/3 Page V  | 3x9       | 8.0833 x 9   |
| Qtr. Page H | 4x3.5     | 10.83 x 3.5  |
| Qtr. Page V | 2x7       | 5.333 x 7.3  |
| 1/6 Page H  | 4x2.4     | 10.83 x 2.4  |
| 1/6 Page V  | 2x4.8     | 5.333 x 4.8  |
| 1/8 Page H  | 2x3.5     | 5.333 x 3.5  |
| 1/8 Page V  | 1x7       | 2.583 x 7.3  |
| 1/10 Page H | 2x2.8     | 5.333 x 2.8  |
| 1/10 Page V | 1x5.25    | 2.583 x 5.25 |

## **DISPLAY PRINT ADVERTISING SIZES - 4 COLUMN**