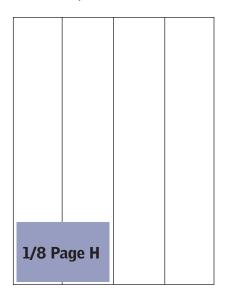

#### **CLASSIFIED AD SIZES**

|             | Col. SIZE | Dimensions   |
|-------------|-----------|--------------|
| Full Page   | 6x14      | 10.83 x 14.7 |
| Half Page H | 6x7       | 10.83 x 7.3  |
| Half Page V | 3x14      | 5.333 x 14.7 |
| 1/12 Page H | 2x3.5     | 3.5 x 3.5    |
| 1/12 Page V | 1x7       | 1.667 x 7.3  |
| 1/18 Page H | 2x2.3     | 3.5 x 2.3    |
| 1/18 Page V | 1x4.7     | 1.667 x 4.7  |
| 1/24 Page V | 1x3.5     | 1.667 x 3.5  |
| 1/36 Page   | 1x2.3     | 1.667 x 2.3  |

## **CLASSIFIED PRINT ADVERTISING SIZES - 6 COLUMN**

| FULL Page | Half Hor. | Half<br>Vert. |
|-----------|-----------|---------------|
| 1/12      | 1/12      | 1/18          |
| Page H    | Page V    | Page H        |
| 1/18      | 1/24      | 1/36          |
| Page V    | Page      | Page          |