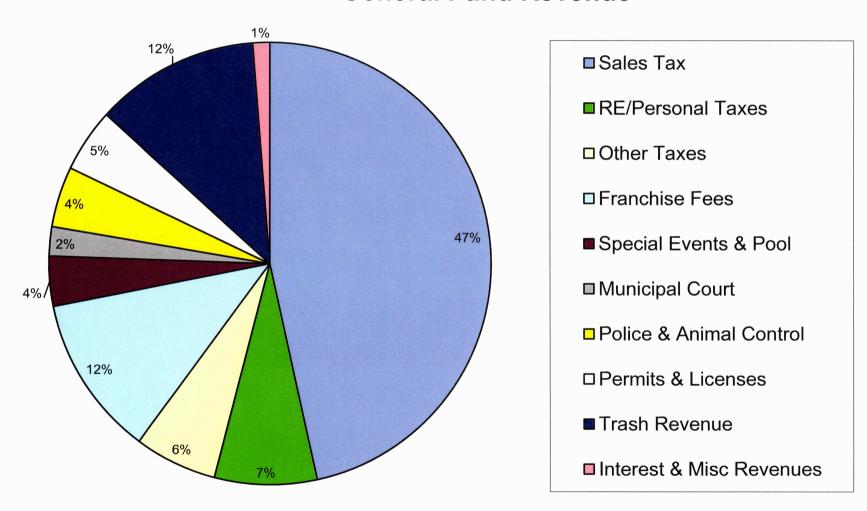

draulic model.

New Sewer projects include \$75,000 North Service Road sewer main construction, \$1,457,032 stormwater improvements on Steinhagen, McKinley and Flora,

The preparation of this proposed budget was efficient and streamlined with the cooperative effort and diligence of the Department Heads, oversight of the City Administrator, Director of Operations, and the guidance and support of the Mayor and Board of Aldermen throughout the process. I extend my thanks to all those involved for their commitment to making this budget document a financial guideline to allow us to effectively manage City funds during the upcoming fiscal year.

Respectfully Submitted,

Meghan Waelder Finance Officer 636-456-3535 ext. 253

## City of Warrenton 01/2025-12/2025 12 Mth Budget General Fund Revenue



## City of Warrenton 01/2025-12/2025 12 Mth Budget Water/Sewer Fund Revenue



# City of Warrenton 01/2025-12/2025 12 Mth Budget Transportation Fund Revenue



## City of Warrenton 01/2025-12/2025 12 Mth Budget Departmental Operating Expense



City of Warrenton Proposed Budget for Fiscal Year Ending 12/2025

|                                     | 010<br>General<br>Fund | Т  | 015<br>ransportation<br>Fund | W  | 020<br>/ater-Sewer<br>Fund | 030<br>Cemetery<br>Fund | C  | 040<br>apital Sales Tax<br>Fund | Sp | 060<br>pecial Revenue<br>Fund | w  | 090<br>est Interchange<br>Fund | 095<br>TIF<br>Fund | Total        |
|-------------------------------------|------------------------|----|------------------------------|----|----------------------------|-------------------------|----|-----------