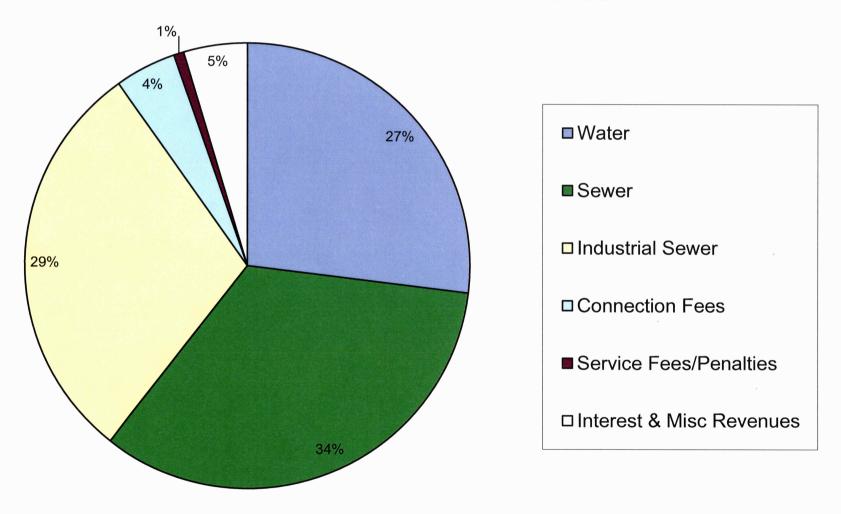

in construction, \$1,457,032 stormwater improvements on Steinhagen, McKinley and Flora,

The preparation of this proposed budget was efficient and streamlined with the cooperative effort and diligence of the Department Heads, oversight of the City Administrator, Director of Operations, and the guidance and support of the Mayor and Board of Aldermen throughout the process. I extend my thanks to all those involved for their commitment to making this budget document a financial guideline to allow us to effectively manage City funds during the upcoming fiscal year.

Respectfully Submitted,

Meghan Waelder Finance Officer 636-456-3535 ext. 253

## City of Warrenton 01/2025-12/2025 12 Mth Budget General Fund Revenue



## City of Warrenton 01/2025-12/2025 12 Mth Budget Water/Sewer Fund Revenue



# City of Warrenton 01/2025-12/2025 12 Mth Budget Transportation Fund Revenue



## City of Warrenton 01/2025-12/2025 12 Mth Budget Departmental Operating Expense



City of Warrenton Proposed Budget for Fiscal Year Ending 12/2025

|                                     | 010<br>General<br>Fund | Т  | 015<br>ransportation<br>Fund | W  | 020<br>/ater-Sewer<br>Fund | 030<br>Cemetery<br>Fund | C  | 040<br>apital Sales Tax<br>Fund | Sp | 060<br>pecial Revenue<br>Fund | w  | 090<br>est Interchange<br>Fund | 095<br>TIF<br>Fund | Total        |
|-------------------------------------|------------------------|----|------------------------------|----|----------------------------|-------------------------|----|---------------------------------|----|-------------------------------|----|--------------