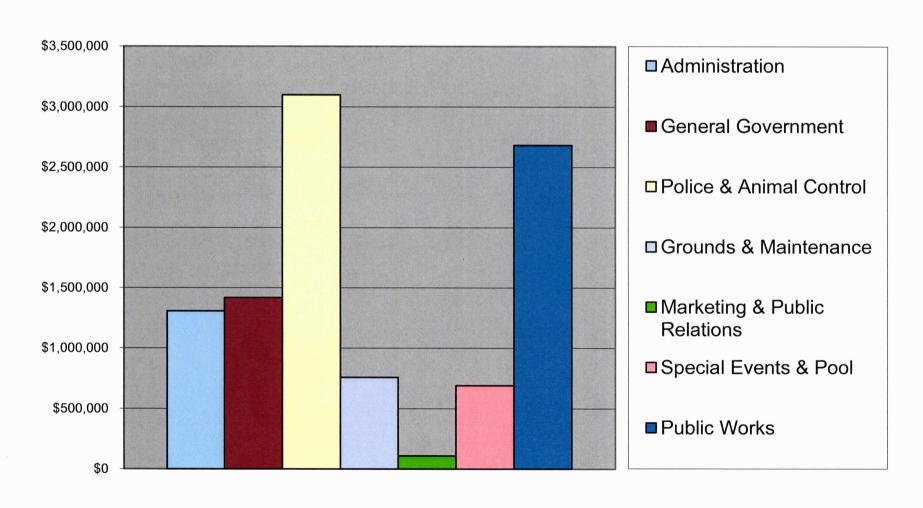

## City of Warrenton 01/2025-12/2025 12 Mth Budget Departmental Operating Expense

City of Warrenton Proposed Budget for Fiscal Year Ending 12/2025

|                                     | 010<br>General<br>Fund | Т  | 015<br>ransportation<br>Fund | W  | 020<br>/ater-Sewer<br>Fund | 030<br>Cemetery<br>Fund | C  | 040<br>apital Sales Tax<br>Fund | Sp | 060<br>pecial Revenue<br>Fund | w  | 090<br>est Interchange<br>Fund | 095<br>TIF<br>Fund | Total        |
|-------------------------------------|------------------------|----|------------------------------|----|----------------------------|-------------------------|----|---------------------------------|----|-------------------------------|----|--------------------------------|--------------------|--------------|
| Estimated Beginning Available Funds | \$<br>2,352,058        | \$ | 2,244,411                    | \$ | 10,345,248                 | \$<br>28,204            | \$ | 168,156                         | \$ | 319,540                       | \$ | 2,145,117                      | \$<br>723,127 \$   | 18,325,860   |
| Estimated Restricted Funds          | \$<br>(146,583)        | \$ | -                            | \$ | (352,164)                  | \$<br>-                 | \$ | -                               | \$ | -                             | \$ | -                              | \$<br>(621,634) \$ | (1,120,380)  |
| Reserve Cash                        | \$<br>(1,000,000)      | \$ | (599,741)                    | \$ | (1,000,000)                | \$<br>-                 | \$ | -                               | \$ | -                             | \$ | -                              | \$<br>- \$         | (2,599,741)  |
| Loan/Grant/Other Financing Sources  |                        | \$ | 12,000                       | \$ | 7,859,753                  |                         |    |                                 | \$ | -                             |    |                                | \$                 | 7,871,753    |
| Proposed Revenue                    | \$<br>5,754,312        | \$ | 1,267,960                    | \$ | 6,007,562                  | \$<br>2,200             | \$ | 606,800                         | \$ | 506,248                       | \$ | 2,554,530                      | \$<br>784,375 \$   | 17,483,987   |
| Proposed Operating Expense          | \$<br>(7,186,440)      | \$ | (715,326)                    | \$ | (2,153,939)                | \$<br>(1,000)           | \$ | -                               | \$ | (296,350)                     | \$ | -                              | \$<br>(7,000) \$   | (10,360,055) |
| Capital Expenditures                | \$<br>(949,734)        | \$ | (1,647,970)                  | \$ | (18,297,244)               |                         |    |                                 | \$ | -                             | \$ | -                              | \$<br>- \$         | (20,894,948) |
| Debt Service                        | \$<br>-                | \$ | (133,508)                    | \$ | (1,243,880)                |                         | \$ | (428,822)                       | \$ | -                             | \$ | (991,796)                      | \$<br>(878,868) \$ | (3,676,874)  |
| Transfers                           | \$<br>1,547,369        | \$ | (359,634)                    | \$ | (720,477)                  |                         | \$ | (150,000)                       | \$ | (297,645)                     | \$ | -                              | \$                 | 19,613       |
| Contingency                         |                        |    |                              |    |                            |                         |    |                                 | \$ | (231,793)                     |    |                                | \$                 | (231,793)    |
| Additional Principal Payment        |                        |    |                              |    |                            |                         |    |                                 | \$ | -                             | \$ | (1,445,125)                    | \$                 | (1,445,125)  |
|                                     |                        |    |                              |    |                            |                         |    |                                 |    |                               |    |                                |                    |              |
| Projected 12-31-25 Unappropriated   | \$<br>370,982          | \$ | 68,193                       | \$ | 444,859                    | \$<br>29,404            | \$ | 196,134                         | \$ | (0)                           | \$ | 2,262,726                      | \$<br>0 \$         | 3,372,297    |